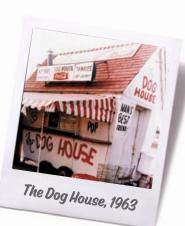

# How It All Began

The **"Dog House"** was Dick Portillo's first hot dog stand in 1963. Years later, what is now known as Portillo's still sells hot dogs, but the menu has grown to include Italian beef sandwiches, char-grilled burgers, fresh salads, and our world famous chocolate cake.