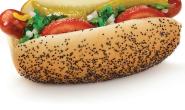

# HOT DOGS

PORTILLO'S BEEF HOT DOG 🕝 Reg / Jumbo • 340 / 450 Cal

Includes mustard, relish, celery salt, freshly chopped onions, sliced tomatoes, a kosher pickle, and sport peppers piled onto a steamed poppy seed bun