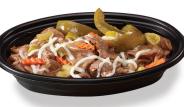

# **PORTILLO'S BOWLS**

CLASSIC BOWL 440 Cal Chicago's #1 Italian Beef served in a bowl

CHICAGO COMBO BOWL 760 Cal Italian Beef and Sausage served in a bowl

ADD PEPPERS 40-50 Cal

ADD MOZZARELLA OR CHEDDAR CHEESE 90 Cal