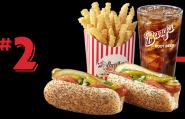

led burgers, fresh salads, and our world famous chocolate cake.





# HOT DOGS · BEEF · BURGERS · SALADS

# VISIT PORTILLOS.COM



Portillo's° CATERING

IOT DOGS · BEEF · BURGERS · SAL



RSVP yes to Portillo's catering! It's the food you and your family already love. Now, it's even easier to feed your crowd. Choose from 3 ways to cater Portillo's for your small gatherings and large events: Buffet-style, Fast Packs, and Take and Make at home.

> Order catering at PORTILLOS.COM or call 866-YUM-BEEF

2,000 calories a day is used for general nutrition advice, but calorie needs may vary. Additional nutrition information available upon request or at www.portillos.com/allergens.

# Portillo's FAMOUS FIVE<sup>™</sup>



# **ITALIAN BEEF SANDWICH\***

REGULAR 1070 - 1240 Cal BIG 1420 - 1590 Cal



# TWO HOT DOGS

REGULAR 1060 - 1230 Cal



Minute Maid

# **CHAR-BROILED** CHEESEBURGER

SINGLE 1040 - 1210 Cal

### **SPICY CHICKEN** SANDWICH

900 - 1070 Cal

# CHOPPED SALAD

1200 - 1370 Cal



# **BEEF & SAUSAGE SANDWICHES**

ITALIAN BEEF 🖉 Reg / Big Beef • 690 / 1040 Cal Chicago's #1 Italian beef served on baked French bread

ITALIAN SAUSAGE SANDWICH 660 Cal

#### ITALIAN BEEF & SAUSAGE SANDWICH @ 860 Cal

#### BEEF-N-CHEDDAR CROISSANT 2 670 Cal

Our Italian beef layered with cheddar cheese and served on a toasted croissant

ADD PEPPERS 40-50 Cal

# HOT DOGS

PORTILLO'S BEEF HOT DOG 🕝 Reg / Jumbo • 340 / 450 Cal

Includes mustard, relish, celery salt, freshly chopped onions, sliced tomatoes, a kosher pickle, and sport peppers piled onto a steamed poppy seed bun

#### PLANT-BASED GAR