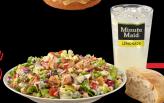

#### SALADS

Includes fresh baked house bread and butter. Dressing choices include: House, Caesar, Roasted Garlic, Lite Italian, and Ranch (80-340 Cal).

#### CHOPPED SALAD 2 510 Cal

Romaine, red cabbage, chicken, ditalini pasta, bacon, diced tomatoes, gorgonzola cheese, and green onion. Best tossed with our house dressing.