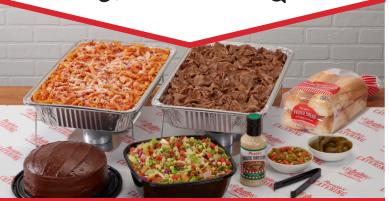

Portillo's° CATERING

RSVP yes to Portillo's catering! It's the food you and your family already love. Now, it's even easier to feed your crowd. Choose from 3 ways to cater Portillo's for your small gatherings and large events: Buffet-style, Fast Packs, and Take and Make at home.