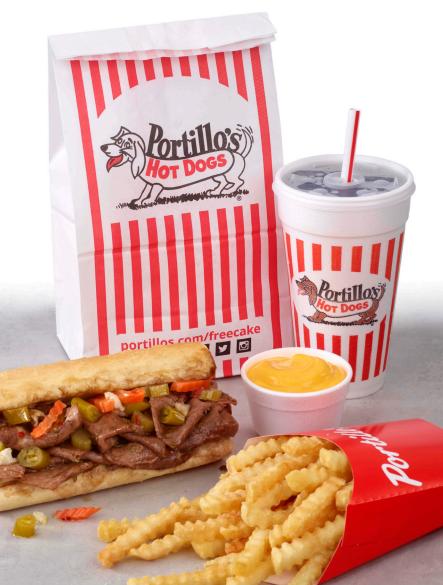

3. Years later, what is now known as Portillo's still sells hot dogs, but the menu has grown to include Italian beef sandwiches, char-grilled burgers, fresh salads, and our world famous chocolate cake.



Portillo's° CATERING



RSVP yes to Portillo's catering! It's the food you and your family already love. Now, it's even easier to feed your crowd. Choose from 3 ways to cater Portillo's for your small gatherings and large events: Buffet-style, Fast Packs, and Take and Make at home.

> Order catering at PORTILLOS.COM or call 866-YUM-BEEF

2,000 calories a day is used for general nutrition advice, but calorie needs may vary. Additional nutrition information available upon request or at www.portillos.com/allergens.

# Portillo's

HOT DOGS · BEEF · BURGERS · SALADS

**VISIT PORTILLOS.COM** 



# Portillo's FIVE \*\*



## **ITALIAN BEEF SANDWICH\***

REGULAR 1070 - 1240 Cal BIG 1420 - 1590 Cal



#### TWO HOT DOGS

REGULAR 1060 - 1230 Cal



## **CHAR-BROILED CHEESEBURGER**

SINGLE 1040 - 1210 Cal DOUBLE 1370 - 1540 Cal



#### **SPICY CHICKEN SANDWICH**

900 - 1070 Cal



**CHOPPED SALAD** 

1200 - 1370 Cal

\*SHOWN WITH PEPPERS (ADDITIONAL COST).

#### **BEEF & SAUSAGE SANDWICHES**

ITALIAN BEEF PReg / Big Beef • 690 / 1040 Cal

Chicago's #1 Italian beef served on baked French bread

ITALIAN SAUSAGE SANDWICH 660 Cal

ITALIAN BEEF & SAUSAGE SANDWICH 2 860 Cal

BEEF-N-CHEDDAR CROISSANT 2 670 Cal

Our Italian beef layered with cheddar cheese and served on a toasted croissant

ADD PEPPERS 40-50 Cal

#### **HOT DOGS**

PORTILLO'S BEEF HOT DOG PReg / Jumbo • 340 / 450 Cal

Include