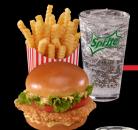

#### **SPICY CHICKEN SANDWICH**

900 - 1070 Cal

**CHOPPED SALAD** 

1200 - 1370 Cal

\*SHOWN WITH PEPPERS (ADDITIONAL COST).