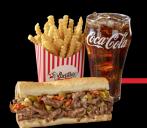

#### **BEEF & SAUSAGE SANDWICHES**

ITALIAN BEEF PReg / Big Beef • 690 / 1040 Cal

Chicago's #1 Italian beef served on baked French bread

ITALIAN SAUSAGE SANDWICH 660 Cal

ITALIAN BEEF & SAUSAGE SANDWICH 2 860 Cal