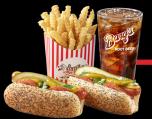

talian beef sandwiches, char-grilled burgers, fresh salads, and our world famous chocolate cake.



Portillo's° CATERING



RSVP yes to Portillo's catering! It's the food you and your family already love. Now, it's even easier to feed your crowd. Choose from 3 ways to cater Portillo's for your small gatherings and large events: Buffet-style, Fast Packs, and Take and Make at home.

> Order catering at PORTILLOS.COM or call 866-YUM-BEEF

2,000 calories a day is used for general nutrition advice, but calorie needs may vary. Additional nutrition information available upon request or at www.portillos.com/allergens.

# Portillo's

HOT DOGS · BEEF · BURGERS · SALADS

**VISIT PORTILLOS.COM** 



# Portillo's FIVE \*\*



## **ITALIAN BEEF SANDWICH\***

REGULAR 1070 - 1240 Cal BIG 1420 - 1590 Cal



#### TWO HOT DOGS

REGULAR 1060 - 1230 Cal



## **CHAR-BROILED CHEESEBURGER**

SINGLE 1040 - 1210 Cal DOUBLE 1370 - 1540 Cal



#### **SPICY CHICKEN SANDWICH**

900 - 1070 Cal



**CHOPPED SALAD** 

1200 - 1370 Cal

\*SHOWN WITH PEPPERS (ADDITIONAL COST).

#### **BEEF & SAUSAGE SANDWICHES**

ITALIAN BEEF PReg / Big Beef • 690 / 1040 Cal

Chicago's #1 Italian beef served on baked French bread

ITALIAN SAUSAGE SANDWICH 660 Cal

ITALIAN BEEF & SAUSAGE SANDWICH 2 860 Cal

BEEF-N-CHEDDAR CROISSANT 2 670 Cal

Our Italian beef layered with cheddar cheese and served on a toasted croissant

ADD PEPPERS 40-50 Cal

#### **HOT DOGS**

PORTILLO'S BEEF HOT DOG PReg / Jumbo • 340 / 450 Cal

Includes mustard, relish, celery salt, freshly chopped onions, sliced tomatoes, a kosher pickle, and sport peppe