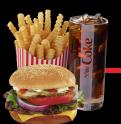

fresh salads, and our world famous chocolate cake.



Portillo's° CATERING



RSVP yes to Portillo's catering! It's the food you and your family already love. Now, it's even easier to feed your crowd. Choose from 3 ways to cater Portillo's for your small gatherings and large events: Buffet-style, Fast Packs, and Take and Make at home.

> Order catering at PORTILLOS.COM or call 866-YUM-BEEF

2,000 calories a day is used for general nutrition advice, but calorie needs may vary. Additional nutrition information available upon request or at www.portillos.com/allergens.

# Portillo's

HOT DOGS · BEEF · BURGERS · SALADS

**VISIT PORTILLOS.COM** 



# Portillo's FIVE \*\*



## **ITALIAN BEEF SANDWICH\***

REGULAR 1070 - 1240 Cal BIG 1420 - 1590 Cal



#### TWO HOT DOGS

REGULAR 1060 - 1230 Cal



## **CHAR-BROILED CHEESEBURGER**

SINGLE 1040 - 1210 Cal DOUBLE 1370 - 1540 Cal



#### **SPICY CHICKEN SANDWICH**

900 - 1070 Cal



**CHOPPED SALAD** 

1200 - 1370 Cal

\*SHOWN WITH PEPPERS (ADDITIONAL COST).

#### **BEEF & SAUSAGE SANDWICHES**

ITALIAN BEEF PReg / Big Beef • 690 / 1040 Cal

Chicago's #1 Italian beef served on baked French bread

ITALIAN SAUSAGE SANDWICH 660 Cal

ITALIAN BEEF & SAUSAGE SANDWICH 2 860 Cal

BEEF-N-CHEDDAR CROISSANT 2 670 Cal

Our Italian beef layered with cheddar cheese and served on a toasted croissant

ADD PEPPERS 40-50 Cal

#### **HOT DOGS**

PORTILLO'S BEEF HOT DOG PReg / Jumbo • 340 / 450 Cal

Includes mustard, relish, celery salt, freshly chopped onions, sliced tomatoes, a kosher pickle, and sport peppers piled onto a steamed poppy seed bun

PLANT-