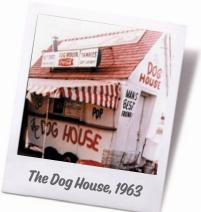

# How It All Began

The "Dog House" was Dick Portillo's first hot dog stand in 1963. Years later, what is now known as Portillo's still sells hot dogs, but the menu has grown to include Italian beef sandwiches, char-grilled burgers, fresh salads, and our world famous chocolate cake.