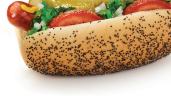

# HOT DOGS

PORTILLO'S BEEF HOT DOG 🕝 Reg / Jumbo • 340 / 450 Cal

Includes mustard, relish, celery salt, freshly chopped onions, sliced tomatoes, a kosher pickle, and sport peppers piled onto a steamed poppy seed bun