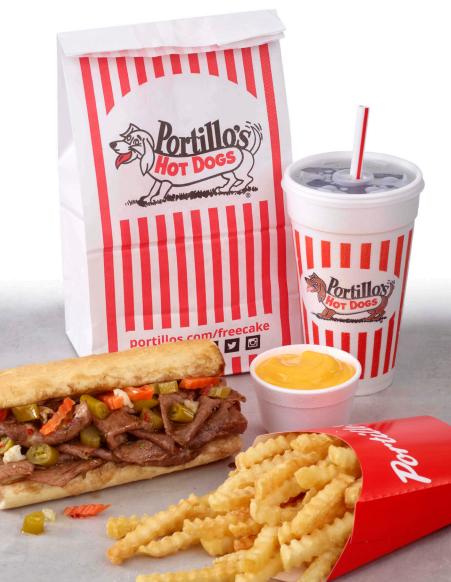

# **BEEF & SAUSAGE SANDWICHES**

ITALIAN BEEF 🕝 Reg / Big Beef • 690 / 1040 Cal Chicago's #1 Italian beef served on baked French bread

ITALIAN SAUSAGE SANDWICH 660 Cal

ITALIAN BEEF & SAUSAGE SANDWICH 2 860 Cal

# HOT DOGS

PORTILLO'S BEEF HOT DOG 🕝 Reg / Jumbo • 340 / 450 Cal

Includes mustard, relish, celery salt, freshly chopped onions, sliced tomatoes, a kosher pickle, and sport peppers piled onto a steamed poppy seed bun