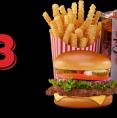

# **CHAR-BROILED** CHEESEBURGER

SINGLE 1040 - 1210 Cal DOUBLE 1370 - 1540 Cal

# **CHAR-BROILED BURGERS**

HAMBURGER Single / Double • 570 / 900 Cal Our juicy burger with mayo, lettuce, tomato, sliced red onion, pickles, and ketchup served on a freshly toasted, brioche bun

CHEESEBURGER 2 Single / Double • 660 / 990 Cal Served with American cheese, mayo, lettuce, tomato, red onion, pickle, and ketchup