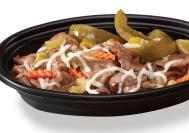

# **PORTILLO'S BOWLS**

CLASSIC BOWL 440 Cal Chicago's #1 Italian Beef served in a bowl

CHICAGO COMBO BOWL 760 Cal Italian Beef and Sausage served in a bowl

ADD PEPPERS 40-50 Cal

ADD MOZZARELLA OR CHEDDAR CHEESE 90 Cal