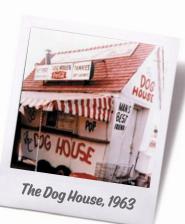

# How It All Began

The "Dog House" was Dick Portillo's first hot dog stand in 1963. Years later, what is now known as Portillo's still sells hot dogs, but the menu has grown to include Italian beef sandwiches, char-grilled burgers, fresh salads, and our world famous chocolate cake.