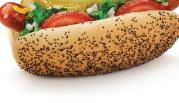

# HOT DOGS

PORTILLO'S BEEF HOT DOG 🕝 Reg / Jumbo • 340 / 450 Cal

Includes mustard, relish, celery salt, freshly chopped onions, sliced tomatoes, a kosher pickle, and sport peppers piled onto a steamed poppy seed bun