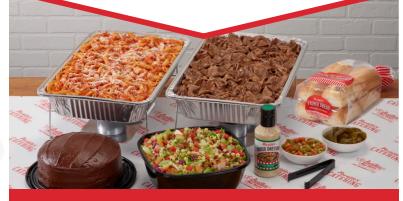

Portillo's CATERING

RSVP yes to Portillo's catering! It's the food you and your family already love. Now, it's even easier to feed your crowd. Choose from 3 ways to cater Portillo's for your small gatherings and large events: Buffet-style, Fast Packs, and Take and Make at home.

> Order catering at PORTILLOS.COM or call 866-YUM-BEEF

2,000 calories a day is used for general nutrition advice, but calorie needs may vary. Additional nutrition information available upon request or at www.portillos.com/allergens.