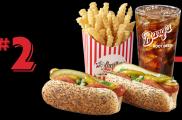

# **ITALIAN BEEF SANDWICH\***

REGULAR 1070 - 1240 Cal BIG 1420 - 1590 Cal

TWO HOT DOGS

REGULAR 1060 - 1230 Cal

# HOT DOGS

PORTILLO'S BEEF HOT DOG 🕝 Reg / Jumbo • 340 / 450 Cal

Includes mustard, relish, celery salt, freshly chopped onions, sliced tomatoes, a kosher pickle, and sport peppers piled onto a steamed poppy seed bun