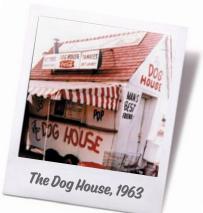

### How It All Began

The "Dog House" was Dick Portillo's first hot dog stand in 1963. Years later, what is now known as Portillo's still sells hot dogs, but the menu has grown to include Italian beef sandwiches, char-grilled burgers, fresh salads, and our world famous chocolate cake.