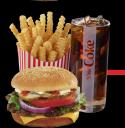

# CHAR-BROILED CHEESEBURGER

SINGLE 1040 - 1210 Cal DOUBLE 1370 - 1540 Cal

#### **CHAR-BROILED BURGERS**

HAMBURGER Single / Double • 570 / 900 Cal

Our juicy burger with mayo, lettuce, tomato, sliced red onion, pickles, and ketchup served on a freshly toasted, old-fashioned style bun

CHEESEBURGER ② Single / Double • 660 / 990 Cal Served with American cheese, mayo, lettuce, tomato, red onion, pickle, and ketchup

**BACON BURGER** Single / Double • 670 / 950 Cal Served with mayo, lettuce, and tomato

**BACON CHEESEBURGER** Single / Double • 760 / 1040 Cal Served with American cheese, mayo, lettuce, and tomato

RODEO BURGER Single / Double • 790 / 1160 Cal

Served with BBQ sauce, onion rings, red onions, bacon and American cheese