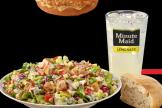

#### **CHOPPED SALAD**

1200 - 1370 Cal

\*SHOWN WITH PEPPERS (ADDITIONAL COST).

#### CHOPPED SALAD 2 510 Cal

Romaine, red cabbage, chicken, ditalini pasta, bacon, diced tomatoes, gorgonzola cheese, and green onion. Best tossed with our house dressing.