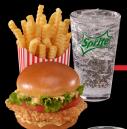

## SPICY CHICKEN SANDWICH

900 - 1070 Cal

#### SPICY CHICKEN SANDWICH 2 520 Cal

Spicy, breaded chicken breast served on a brioche bun with giardiniera sauce, lettuce, and tomato