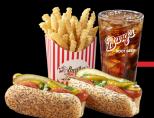

#### TWO HOT DOGS

REGULAR 1060 - 1230 Cal

#### **HOT DOGS**

PORTILLO'S BEEF HOT DOG PReg / Jumbo • 340 / 450 Cal

Includes mustard, relish, celery salt, freshly chopped onions, sliced tomatoes, a kosher pickle, and sport peppers piled onto a steamed poppy seed bun