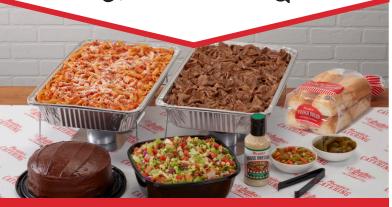

Portillo's° CATERING

RSVP yes to Portillo's catering! It's the food you and your family already love. Now, it's even easier to feed your crowd. Choose from 3 ways to cater Portillo's for your small gatherings and large events:

Buffet-style, Fast Packs, and Take and Make at home.

Order catering at PORTILLOS.COM or call 866-YUM-BEEF

2,000 calories a day is used for general nutrition advice, but calorie needs may vary.

Additional nutrition information available upon request or at www.portillos.com/allergens.