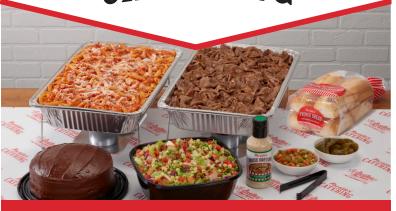

## Portillo's° CATERING

RSVP yes to Portillo's catering! It's the food you and your family already love. Now, it's even easier to feed your crowd. Choose from 3 ways to cater Portillo's for your small gatherings and large events:

Buffet-style, Fast Packs, and Take and Make at home.

Order catering at PORTILLOS.COM or call 866-YUM-BEEF

2,000 calories a day is used for general nutrition advice, but calorie needs may vary.

Additional nutrition information available upon request or at www.portillos.com/allergens.