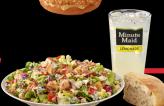

#### SALADS

Includes fresh baked house bread and butter. Dressing choices include: House, Caesar, Roasted Garlic, Lite Italian, and Ranch (80-340 Cal).

#### CHOPPED SALAD 2 510 Cal

Romaine, red cabbage, chicken, ditalini pasta, bacon, diced tomatoes, gorgonzola cheese, and green onion. Best tossed with our house dressing.