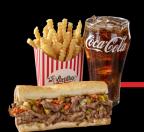

#### **BEEF & SAUSAGE SANDWICHES**

ITALIAN BEEF PReg / Big Beef • 690 / 1040 Cal

Chicago's #1 Italian beef served on baked French bread

ITALIAN SAUSAGE SANDWICH 660 Cal

ITALIAN BEEF & SAUSAGE SANDWICH 2860 Cal