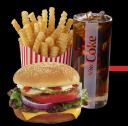

ef sandwiches, char-grilled burgers, fresh salads, and our world famous chocolate cake.



## Portillo's° CATERING



RSVP yes to Portillo's catering! It's the food you and your family already love. Now, it's even easier to feed your crowd. Choose from 3 ways to cater Portillo's for your small gatherings and large events:

Buffet-style, Fast Packs, and Take and Make at home.

Order catering at PORTILLOS.COM or call 866-YUM-BEEF

2,000 calories a day is used for general nutrition advice, but calorie needs may vary.

Additional nutrition information available upon request or at www.portillos.com/allergens.

# Portillo's

**VISIT PORTILLOS.COM** 



# Portillo's FIVE \*\*



## ITALIAN BEEF SANDWICH\*

REGULAR 1070 - 1240 Cal BIG 1420 - 1590 Cal



#### TWO HOT DOGS

REGULAR 1060 - 1230 Cal



## CHAR-BROILED CHEESEBURGER

SINGLE 1040 - 1210 Cal DOUBLE 1370 - 1540 Cal



## SPICY CHICKEN SANDWICH

900 - 1070 Cal



#### **CHOPPED SALAD**

1200 - 1370 Cal

\*SHOWN WITH PEPPERS (ADDITIONAL COST).

## Portillo's

#### **BEEF & SAUSAGE SANDWICHES**

ITALIAN BEEF PReg / Big Beef • 690 / 1040 Cal

Chicago's #1 Italian beef served on baked French bread

ITALIAN SAUSAGE SANDWICH 660 Cal

ITALIAN BEEF & SAUSAGE SANDWICH 2860 Cal

BEEF-N-CHEDDAR CROISSANT 6 680 Cal

Our Italian beef layered with cheddar cheese and served on a toasted croissant

ADD PEPPERS 40-50 Cal

#### **HOT DOGS**

PORTILLO'S BEEF HOT DOG PReg / Jumbo • 340 / 450 Cal

Includes mustard, relish, celery salt, freshly chopped onions, sliced tomatoes, a kosher pickle, and sport peppers piled onto a steamed poppy seed bun