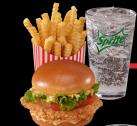

te cake.



## Portillo's° CATERING



RSVP yes to Portillo's catering! It's the food you and your family already love. Now, it's even easier to feed your crowd. Choose from 3 ways to cater Portillo's for your small gatherings and large events:

Buffet-style, Fast Packs, and Take and Make at home.

Order catering at PORTILLOS.COM or call 866-YUM-BEEF

2,000 calories a day is used for general nutrition advice, but calorie needs may vary.

Additional nutrition information available upon request or at www.portillos.com/allergens.

# Portillo's

**VISIT PORTILLOS.COM** 



# Portillo's FIVE \*\*



## ITALIAN BEEF SANDWICH\*

REGULAR 1070 - 1240 Cal BIG 1420 - 1590 Cal



#### TWO HOT DOGS

REGULAR 1060 - 1230 Cal



## CHAR-BROILED CHEESEBURGER

SINGLE 1040 - 1210 Cal DOUBLE 1370 - 1540 Cal



## SPICY CHICKEN SANDWICH

900 - 1070 Cal



#### **CHOPPED SALAD**

1200 - 1370 Cal

\*SHOWN WITH PEPPERS (ADDITIONAL COST).

## Portillo's

#### **BEEF & SAUSAGE SANDWICHES**

ITALIAN BEEF PReg / Big Beef • 690 / 1040 Cal

Chicago's #1 Italian beef served on baked French bread

ITALIAN SAUSAGE SANDWICH 660 Cal

ITALIAN BEEF & SAUSAGE SANDWICH 2860 Cal

BEEF-N-CHEDDAR CROISSANT 6 680 Cal

Our Italian beef layered with cheddar cheese and served on a toasted croissant

ADD PEPPERS 40-50 Cal

#### **HOT DOGS**

PORTILLO'S BEEF HOT DOG PReg / Jumbo • 340 / 450 Cal

Includes mustard, relish, celery salt, freshly chopped onions, sliced tomatoes, a kosher pickle, and sport peppers piled onto a steamed poppy seed bun

PLANT-BASED GARDEN DOG 330 Cal

A plant-based Chicago-style hot dog with Must