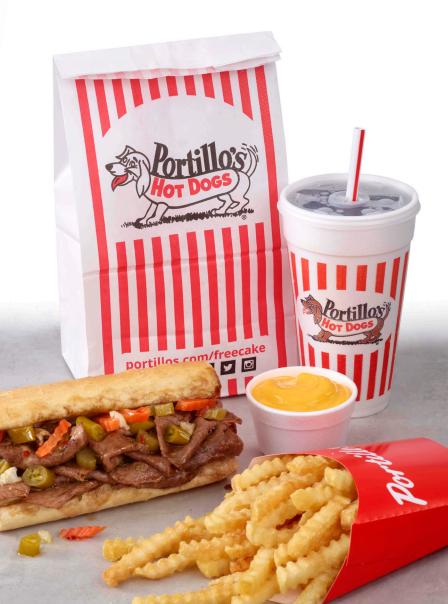

#### **BEEF & SAUSAGE SANDWICHES**

ITALIAN BEEF PReg / Big Beef • 690 / 1040 Cal

Chicago's #1 Italian beef served on baked French bread

ITALIAN SAUSAGE SANDWICH 660 Cal

ITALIAN BEEF & SAUSAGE SANDWICH 2860 Cal