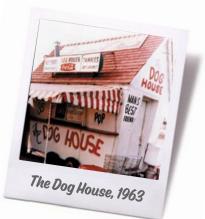

### How It All Began

The "Dog House" was Dick Portillo's first hot dog stand in 1963. Years later, what is now known as Portillo's still sells hot dogs, but the menu has grown to include Italian beef sandwiches, char-grilled burgers, fresh salads, and our world famous chocolate cake.