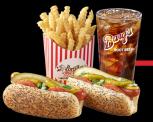

, but the menu has grown to include Italian beef sandwiches, char-grilled burgers, fresh salads, and our world famous chocolate cake.



## Portillo's° CATERING



RSVP yes to Portillo's catering! It's the food you and your family already love. Now, it's even easier to feed your crowd. Choose from 3 ways to cater Portillo's for your small gatherings and large events:

Buffet-style, Fast Packs, and Take and Make at home.

Order catering at PORTILLOS.COM or call 866-YUM-BEEF

2,000 calories a day is used for general nutrition advice, but calorie needs may vary.

Additional nutrition information available upon request or at www.portillos.com/allergens.

# Portillo's

**VISIT PORTILLOS.COM** 



# Portillo's FIVE \*\*



## ITALIAN BEEF SANDWICH\*

REGULAR 1070 - 1240 Cal BIG 1420 - 1590 Cal



#### TWO HOT DOGS

REGULAR 1060 - 1230 Cal



## CHAR-BROILED CHEESEBURGER

SINGLE 1040 - 1210 Cal DOUBLE 1370 - 1540 Cal



## SPICY CHICKEN SANDWICH

900 - 1070 Cal



#### **CHOPPED SALAD**

1200 - 1370 Cal

\*SHOWN WITH PEPPERS (ADDITIONAL COST).

## Portillo's

#### **BEEF & SAUSAGE SANDWICHES**

ITALIAN BEEF PReg / Big Beef • 690 / 1040 Cal

Chicago's #1 Italian beef served on baked French bread

ITALIAN SAUSAGE SANDWICH 660 Cal

ITALIAN BEEF & SAUSAGE SANDWICH 2860 Cal

BEEF-N-CHEDDAR CROISSANT 6 680 Cal

Our Italian beef layered with cheddar cheese and served on a toasted croissant

ADD PEPPERS 40-50 Cal

#### **HOT DOGS**

PORTILLO'S BEEF HOT DOG PReg / Jumbo • 340 / 450 Cal

Includes mustard, relish, celery salt, freshly chopped onions, sliced tomatoes, a kosher pickle, and spo