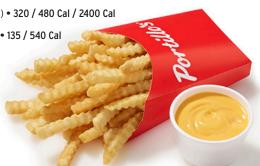

## **FRIES & SIDES**

FRIES 2 Sm / Lg / Jumbo (for 5) • 380 / 530 / 2650 Cal

ONION RINGS Sm / Lg / Jumbo (for 5) • 320 / 480 Cal / 2400 Cal

CHEESE SAUCE Reg / Jumbo (for 5) • 135 / 540 Cal

GIARDINIERA SAUCE 90 Cal