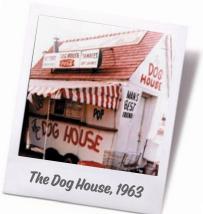

# How It All Began

The "Dog House" was Dick Portillo's first hot dog stand in 1963. Years later, what is now known as Portillo's still sells hot dogs, but the menu has grown to include Italian beef sandwiches, char-grilled burgers, fresh salads, and our world famous chocolate cake.