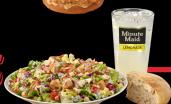

#### **SALADS**

Includes fresh baked house bread and butter. Dressing choices include: House, Caesar, Roasted Garlic, and Ranch (80-340 Cal).

#### CHOPPED SALAD 2 510 Cal

Romaine, red cabbage, chicken, ditalini pasta, bacon, diced tomatoes, gorgonzola cheese, and green onion. Best tossed with our house dressing.