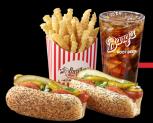

## **TWO HOT DOGS**

REGULAR 1060 - 1230 Cal

## **HOT DOGS**

PORTILLO'S BEEF HOT DOG PReg / Jumbo • 340 / 450 Cal

Includes mustard, relish, celery salt, freshly chopped onions, sliced tomatoes, a kosher pickle, and sport peppers piled onto a steamed poppy seed bun