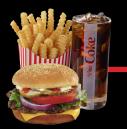

# CHAR-BROILED CHEESEBURGER

SINGLE 1040 - 1210 Cal DOUBLE 1370 - 1540 Cal

CHEESEBURGER ② Single / Double • 660 / 990 Cal Served with American cheese, mayo, lettuce, tomato, red onion, pickle, and ketchup

**BACON BURGER** Single / Double • 670 / 950 Cal Served with mayo, lettuce, and tomato