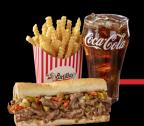

# ITALIAN BEEF SANDWICH\*

REGULAR 1070 - 1240 Cal BIG 1420 - 1590 Cal

## **BEEF & SAUSAGE SANDWICHES**

ITALIAN BEEF PReg / Big Beef • 690 / 1040 Cal

Chicago's #1 Italian beef served on baked French bread

ITALIAN BEEF & SAUSAGE SANDWICH 2 860 Cal

BEEF-N-CHEDDAR CROISSANT @ 670 Cal