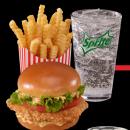

# SPICY CHICKEN SANDWICH

900 - 1070 Cal

#### SPICY CHICKEN SANDWICH 2 520 Cal

Spicy, breaded chicken breast served on a brioche bun with giardiniera sauce, lettuce, and tomato