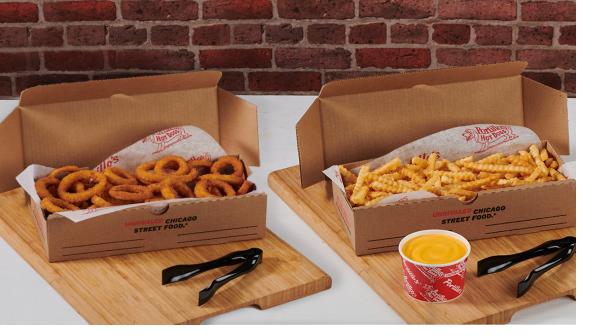

# **SIDES**

**Jumbo French Fries**  (Serves 5) 530 cal per serving

Our craveable crinkle-cut. Cheese dipping sauce available for an additional cost. (add 90 cal)

Jumbo Onion Rings (2) (Serves 5) 350 cal per serving

Deep fried and delivered ready to eat.

Jumbo Chicken Tenders (2) (Serves 5) 340 cal per serving

Our tender, juicy chicken tenders.