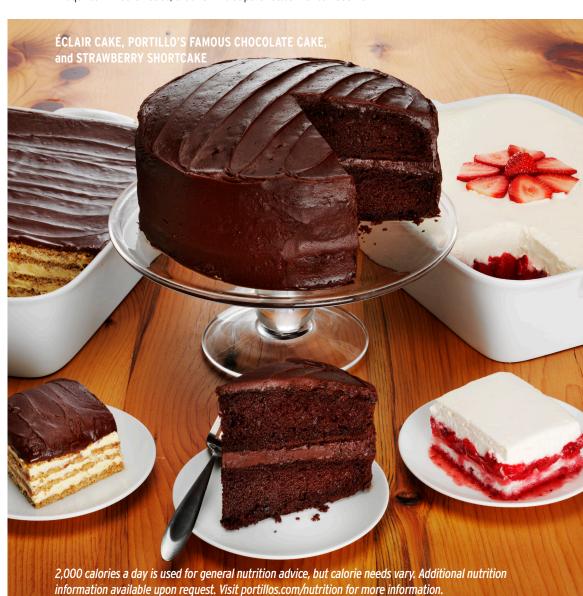

# **Delicious Desserts**

Available at all locations, Each dessert serves 10.
 All our desserts are baked with love fresh every day.

Portillo's Famous Chocolate Cake 2 600 cal per serving

Our famous, homemade chocolate cake. Each double-layer chocolate cake is generously iced with rich, chocolate frosting.

**Strawberry Shortcake\*** 280 cal per serving

A light, fluffy angel food cake layered with fresh strawberries. Topped with our homemade mascarpone cheese whipped topping.

Chocolate Éclair Cake\* 430 cal per serving

Our homemade, seven-layer cake topped with rich chocolate.

If you see a next to an item, you know it's a crowd favorite!

\*Requires 24 hours notice, order online at portillos.com or call 866-YUM-BEEF