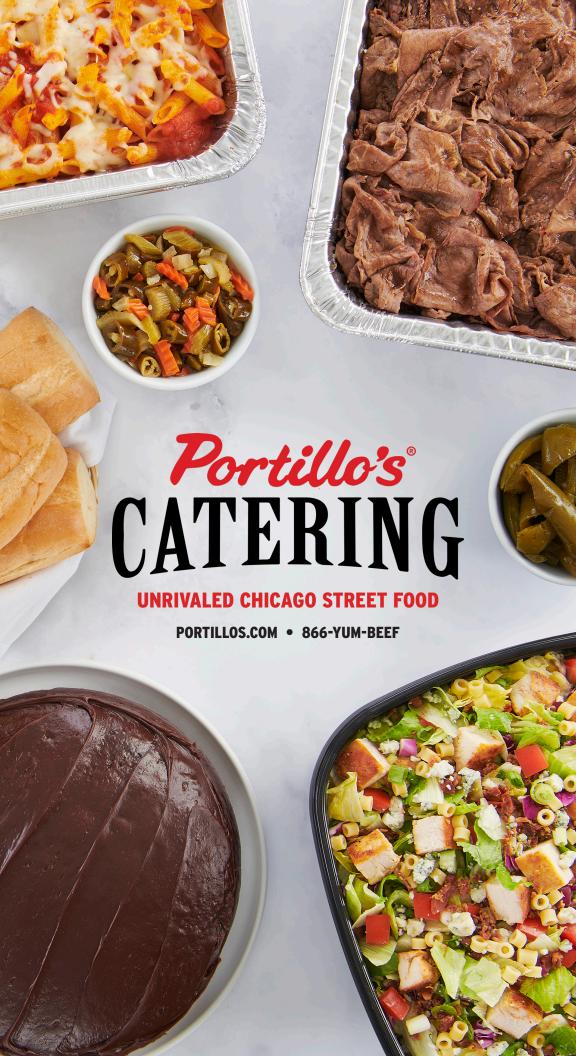

# Portillos CATERING

# **Italian Beef Party Package**

Available in small (8-10 servings) and large (16-20 servings)

- Famous Italian beef ready to serve with hot gravy (195 cal per serving)
- Hot and sweet peppers (100/40 cal per serving)
- Mini French bread rolls (160 cal per serving)
- Catering chopped salad (550 cal per serving)
- Homemade chocolate cake (600 cal per serving)
- · Heating kit, tableware, and serving utensils

# Italian Beef Catering Tray 2

(Sm. Serves 8-10, Lg Serves 16-20) 195 cal per serving

We've done the work for you! Our famous Italian beef prepared in a pan, with ready-to-add hot gravy on the side. Includes French bread, peppers and serving utensils.

# **Delicious Desserts**

Available at all locations, Each dessert serves 10.
 All our desserts are baked with love fresh every day.

Portillo's Famous Chocolate Cake 2 600 cal per serving

Our famous, homemade chocolate cake. Each double-layer chocolate cake is generously iced with rich, chocolate frosting.