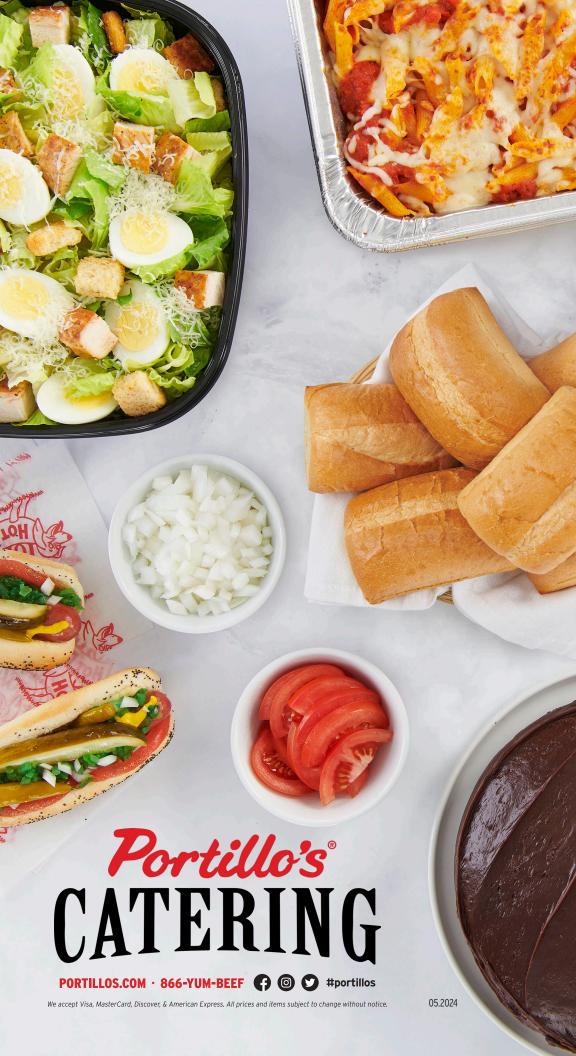

# Portillos CATERING

# **BUFFET-STYLE CATERING**

Buffet-style catering is offered for delivery and pickup. If ordered for delivery, we set up a full catering spread for your guests including prepared Italian beef. Choose from our three most popular party packages, or customize your menu by ordering online at portillos.com or calling 866-YUM-BEEF.

# **Italian Beef Party Package**

Available in small (8-10 servings) and large (16-20 servings)

- Famous Italian beef ready to serve with hot gravy (195 cal per serving)
- Hot and sweet peppers (100/40 cal per serving)
- Mini French bread rolls (160 cal per serving)
- Catering chopped salad (550 cal per serving)
- Homemade chocolate cake (600 cal per serving)
- · Heating kit, tableware, and serving utensils

# Italian Beef & Pasta Party Package

Available in small (8-10 servings) and large (16-20 servings)

- Famous Italian beef ready to serve with hot gravy (195 cal per serving)
- Hot and sweet peppers (100/40 cal per serving)
- Mini French bread rolls (160 cal per serving)
- Mostaccioli with choice of meat or marinara sauce (400/440 cal per serving)
- Homemade chocolate cake (600 cal per serving)
- · Heating kit, tableware, and serving utensils

# Italian Beef, Pasta & Salad Party Package

Available in small (8-10 servings) and large (16-20 servings)

- Famous Italian beef ready to serve with hot gravy (195 cal per serving)
- Hot and sweet peppers (100/40 cal per serving)
- Mini French bread rolls (160 cal per serving)
- Catering chopped salad (550 cal per serving)
- Mostaccioli with choice of meat or marinara sauce (400/440 cal per serving)
- Homemade chocolate cake (600 cal per serving)