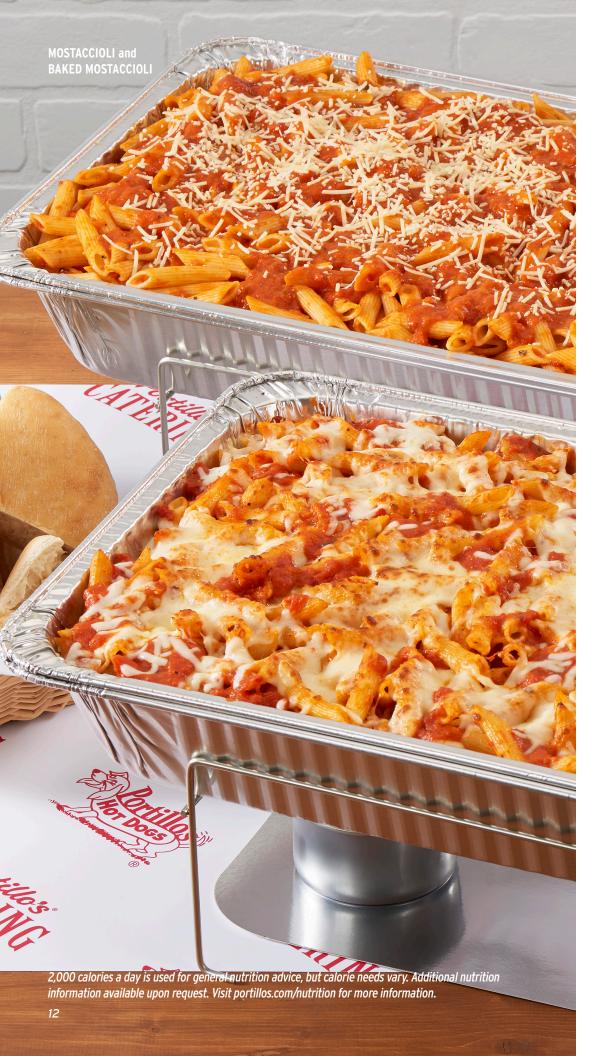

# Portillo's Famous Pasta

Pasta serves 10 unless noted and are hot and ready to enjoy. Choose to add sausage or meatballs to any item below for an additional charge.

**Mostaccioli** ② (Serves 10 or 20, with Meat or Marinara Sauce) 400/440 cal per serving Mostaccioli is short tubes of pasta with slanted ends. Order your pasta with marinara or meat sauce. Topped with Parmesan cheese. Also available cold, see pg. 17

**Baked Mostaccioli** (with Meat or Marinara Sauce) 720/760 cal per serving

A pan of Mostaccioli baked with a blend of cheeses, served with your choice of meat sauce or marinara sauce. Also available cold, see pg. 17