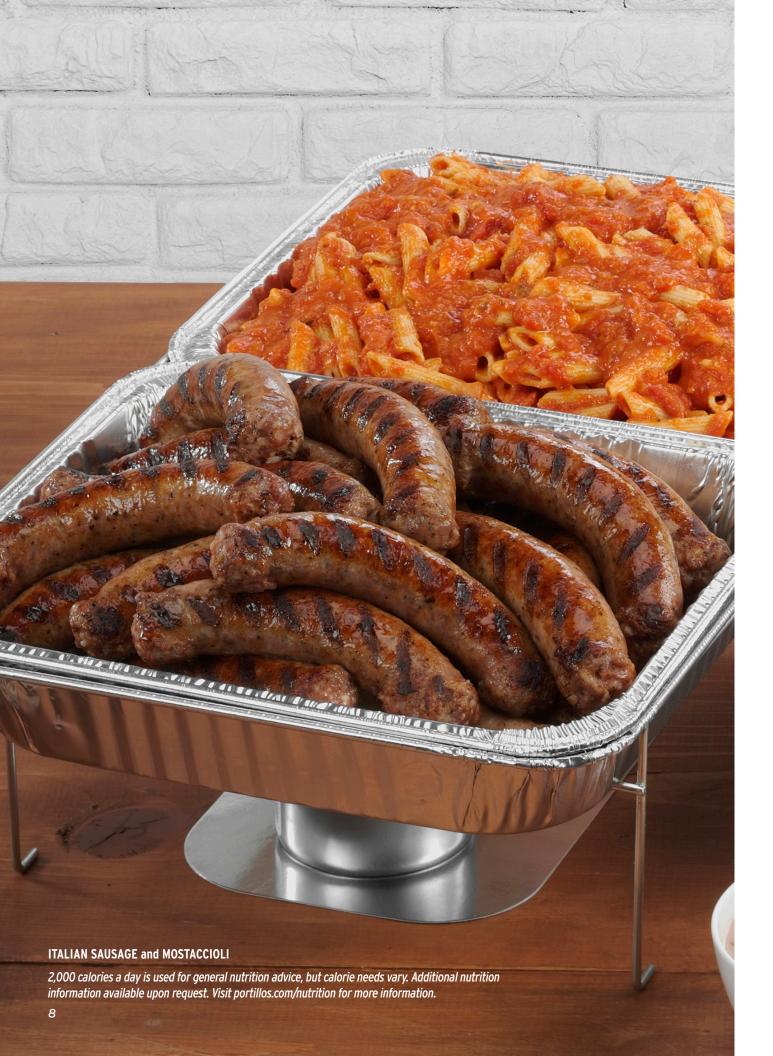

**Italian Sausage ②** (Sm. Serves 12, Lg. Serves 24) 250 cal per serving *Pork sausage, char-grilled. Includes gravy. French bread and peppers sold separately.* 

French Bread 160 cal per serving
One package of eight mini freshly-baked French bread rolls.

# Portillo's Famous Pasta

Pasta serves 10 unless noted and are hot and ready to enjoy. Choose to add sausage or meatballs to any item below for an additional charge.

**Mostaccioli** ② (Serves 10 or 20, with Meat or Marinara Sauce) 400/440 cal per serving Mostaccioli is short tubes of pasta with slanted ends. Order your pasta with marinara or meat sauce. Topped with Parmesan cheese. Also available cold, see pg. 17