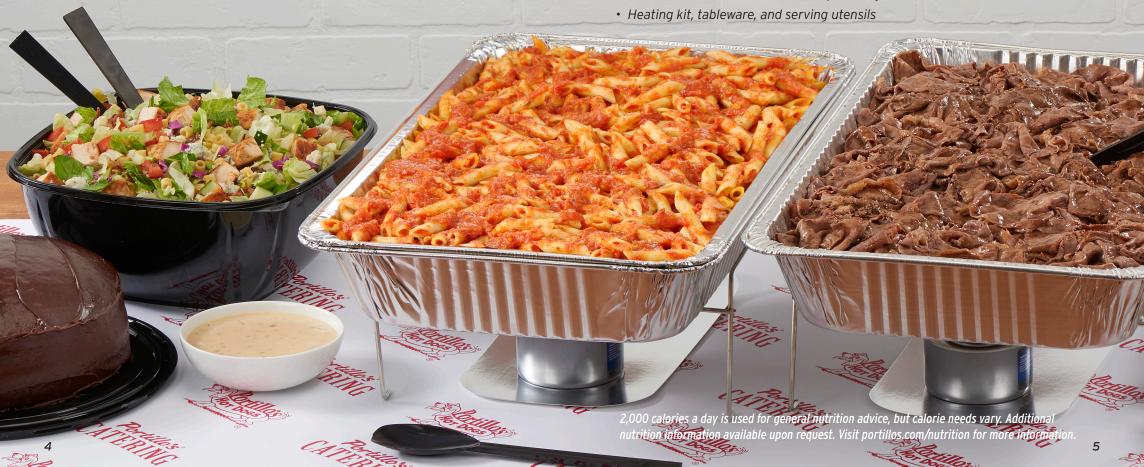

# **Italian Beef Party Package**

Available in small (8-10 servings) and large (16-20 servings)

- Famous Italian beef ready to serve with hot gravy (195 cal per serving)
- Hot and sweet peppers (100/40 cal per serving)
- Mini French bread rolls (160 cal per serving)
- Catering chopped salad (550 cal per serving)
- Homemade chocolate cake (600 cal per serving)
- · Heating kit, tableware, and serving utensils

# Italian Beef & Pasta Party Package

Available in small (8-10 servings) and large (16-20 servings)

- Famous Italian beef ready to serve with hot gravy (195 cal per serving)
- Hot and sweet peppers (100/40 cal per serving)
- Mini French bread rolls (160 cal per serving)
- Mostaccioli with choice of meat or marinara sauce (400/440 cal per serving)
- Homemade chocolate cake (600 cal per serving)
- · Heating kit, tableware, and serving utensils

# Italian Beef, Pasta & Salad Party Package

Available in small (8-10 servings) and large (16-20 servings)

- Famous Italian beef ready to serve with hot gravy (195 cal per serving)
- Hot and sweet peppers (100/40 cal per serving)
- Mini French bread rolls (160 cal per serving)
- Catering chopped salad (550 cal per serving)
- Mostaccioli with choice of meat or marinara sauce (400/440 cal per serving)
- Homemade chocolate cake (600 cal per serving)