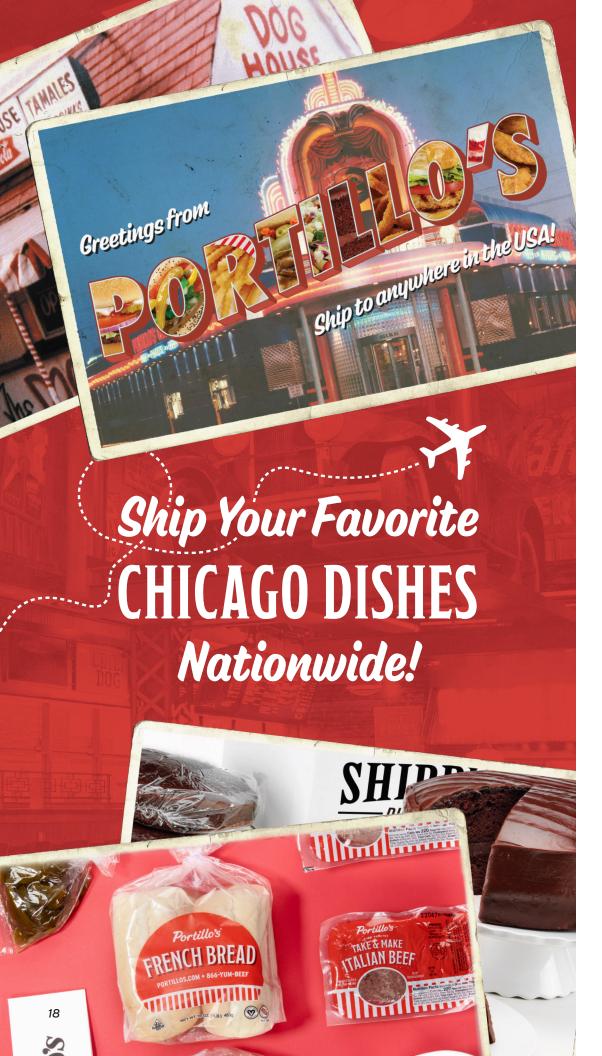

# **SHIPPING**

# ORDER TODAY AT portillos.com

# FAMOUS HOMEMADE ITALIAN BEEF @

Your choice of 8 or 20 of our award-winning Italian beef sandwiches, gravy, hot giardiniera peppers, oven-roasted sweet peppers, and classic bake-and-serve French bread rolls shipped directly to you. (530 cal per serving)

# CHICAGO-STYLE HOT DOGS @

Your choice of 10 or 50 authentic Portillo's hot dogs with all the Chicago style toppings! Includes mustard, relish, kosher pickles, sport peppers, celery salt, and poppy seed buns. Option to add Tamales and Chili Cheese Dogs. (340 cal per serving)

# BEEF & SAUSAGE COMBO

8 of our flavorful Italian sausages and 2 lbs. of our homemade Italian beef to layer on eight classic bake-and-serve French rolls. Homemade oven-roasted sweet peppers and hot giardiniera peppers included to create a powerful flavor combination! (1070 cal per serving)

# MAXWELL STREET **POLISH**

Chicago's iconic Maxwell Street is where this style of Polish sausage was born more than 75 years ago. Includes 10 Polish sausages, 10 poppy seed buns, and mustard for grilling. (570 cal per serving)

# ORIGINAL TAMALES

An original "Dog House" recipe. 40 tamales made from a tasty blend of enriched cornmeal, ground beef, garlic, and seven secret spices all rolled into one. (340 cal per serving)

# FAMOUS CHOCOLATE CAKE @

This Portillo's favorite includes two layers of chocolate cake, plus frosting and a spatula, so you can frost your own famous Portillo's Chocolate Cake and enjoy with your family and friends! (720 cal per serving)