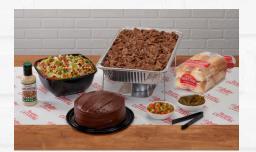

# **Italian Beef Party Package**

Available in small (8-10 servings) and large (16-20 servings)

- Famous Italian beef ready to serve with hot gravy (195 cal per serving)
- Hot and sweet peppers (100/40 cal per serving)
- Mini French bread rolls (160 cal per serving)
- Catering chopped salad (550 cal per serving)
- Homemade chocolate cake (600 cal per serving)
- · Heating kit, tableware, and serving utensils

# Italian Beef & Pasta Party Package

Available in small (8-10 servings) and large (16-20 servings)

- Famous Italian beef ready to serve with hot gravy (195 cal per serving)
- Hot and sweet peppers (100/40 cal per serving)
- Mini French bread rolls (160 cal per serving)
- Mostaccioli with choice of meat or marinara sauce (400/440 cal per serving)
- Homemade chocolate cake (600 cal per serving)
- · Heating kit, tableware, and serving utensils

# Italian Beef, Pasta & Salad Party Package

Available in small (8-10 servings) and large (16-20 servings)

- Famous Italian beef ready to serve with hot gravy (195 cal per serving)
- Hot and sweet peppers (100/40 cal per serving)
- Mini French bread rolls (160 cal per serving)
- Catering chopped salad (550 cal per serving)
- Mostaccioli with choice of meat or marinara sauce (400/440 cal per serving)
- Homemade chocolate cake (600 cal per serving)