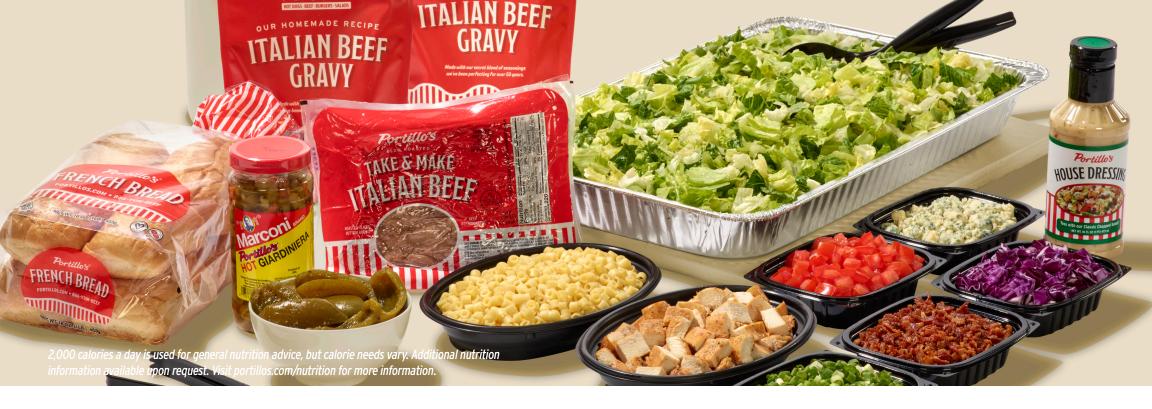

# Italian Beef Catering Tray 2

(Sm. Serves 8-10, Lg Serves 16-20) 195 cal per serving

We've done the work for you! Our famous Italian beef prepared in a pan, with ready-to-add hot gravy on the side. Includes French bread, peppers and serving utensils.

**Italian Sausage ②** (Sm. Serves 12, Lg. Serves 24) 250 cal per serving *Pork sausage, char-grilled. Includes gravy. French bread and peppers sold separately.* 

French Bread 160 cal per serving
One package of eight mini freshly-baked French bread rolls.

Hot Peppers (Serves 10) 100 cal per serving

**Sweet Peppers** (Serves 10) 60 cal per serving

**Jumbo Chicken Tenders** (Serves 5) 340 cal per serving Strips of breaded chicken served with choice of sauce.

# Fresh Salads

Available in small (8-10 servings) and large (16-20 servings)

Portillo's is known for more than just its Chicago-style favorites. Don't miss the chance to share our famous chopped salad as well as our other crisp, hand-tossed salads with a crowd.

## **Chopped Salad ②** Sm/Lg ⋅ 150 cal per serving

Chopped romaine, iceberg lettuce and red cabbage with chicken breast, ditalini pasta, bacon, tomatoes, Gorgonzola cheese, and green onion. Best served with our house dressing.