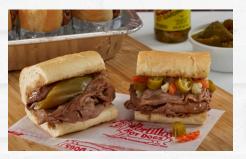

**Italian Beef** (2) (16 Half Sandwiches) 355 cal per serving

Chicago's #1 Italian beef served on baked French bread with easy gravy. Includes sweet and hot peppers on the side.

If you see a @ next to an item, you know it's a crowd favorite!

**Italian Sausage** (16 Half Sandwiches) 315 cal per serving Served on baked French bread. Includes sweet and hot peppers on the side.

**Italian Beef & Sausage Combo** (16 Half Sandwiches) 535 cal per serving Served on baked French bread. Includes sweet and hot peppers on the side.

# Italian Beef Catering Tray 2

(Sm. Serves 8-10, Lg Serves 16-20) 195 cal per serving

We've done the work for you! Our famous Italian beef prepared in a pan, with ready-to-add hot gravy on the side. Includes French bread, peppers and serving utensils.