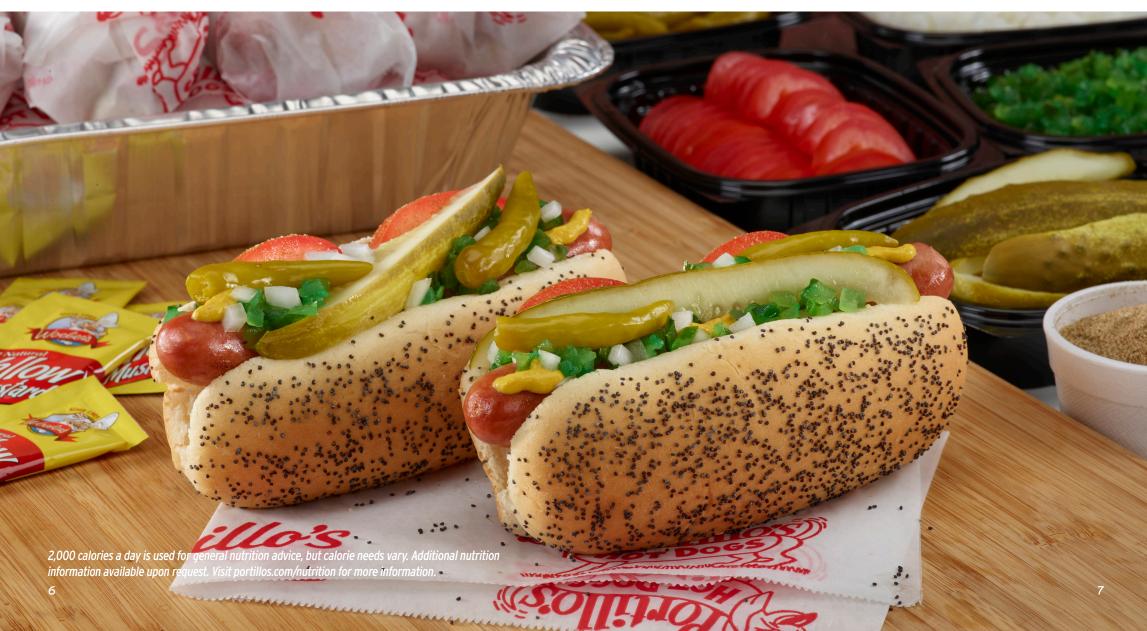

Hot Dog (8 Whole Hot Dogs) 340 cal per serving

Eight plain hot dogs on steamed poppyseed buns. Includes mustard, relish, celery salt, freshly chopped onions, sliced red tomatoes, kosher pickles, and sport peppers on the side. Also available as Plant-Based Garden Dogs.