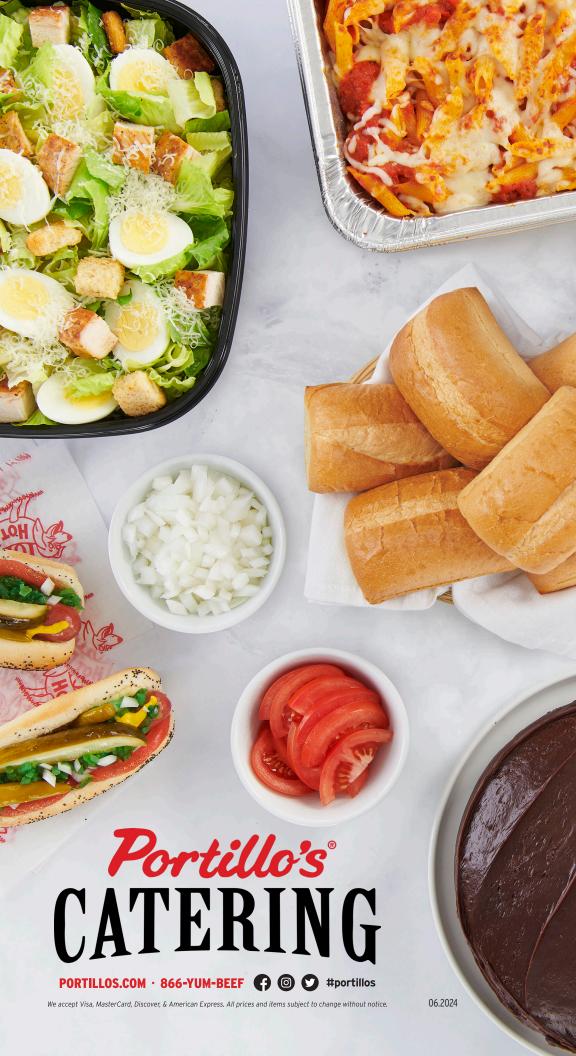

# Portillos CATERING

# **BUFFET-STYLE CATERING**

Buffet-style catering is offered for delivery and pickup. If ordered for delivery, we set up a full catering spread for your guests including prepared Italian beef. Choose from our three most popular party packages, or customize your menu by ordering online at portillos.com or calling 866-YUM-BEEF.

# **Italian Beef Party Package**

Available in small (8-10 servings) and large (16-20 servings)

- Famous Italian beef ready to serve with hot gravy (195 cal per serving)
- Hot and sweet peppers (100/40 cal per serving)
- Mini French bread rolls (160 cal per serving)
- Catering chopped salad (550 cal per serving)
- Homemade chocolate cake (600 cal per serving)
- · Heating kit, tableware, and serving utensils

# Italian Beef & Pasta Party Package

Available in small (8-10 servings) and large (16-20 servings)

- Famous Italian beef ready to serve with hot gravy (195 cal per serving)
- Hot and sweet peppers (100/40 cal per serving)
- Mini French bread rolls (160 cal per serving)
- Mostaccioli with choice of meat or marinara sauce (400/440 cal per serving)
- Homemade chocolate cake (600 cal per serving)
- · Heating kit, tableware, and serving utensils

# Italian Beef, Pasta & Salad Party Package

Available in small (8-10 servings) and large (16-20 servings)

- Famous Italian beef ready to serve with hot gravy (195 cal per serving)
- Hot and sweet peppers (100/40 cal per serving)
- Mini French bread rolls (160 cal per serving)
- Catering chopped salad (550 cal per serving)
- Mostaccioli with choice of meat or marinara sauce (400/440 cal per serving)
- Homemade chocolate cake (600 cal per serving)