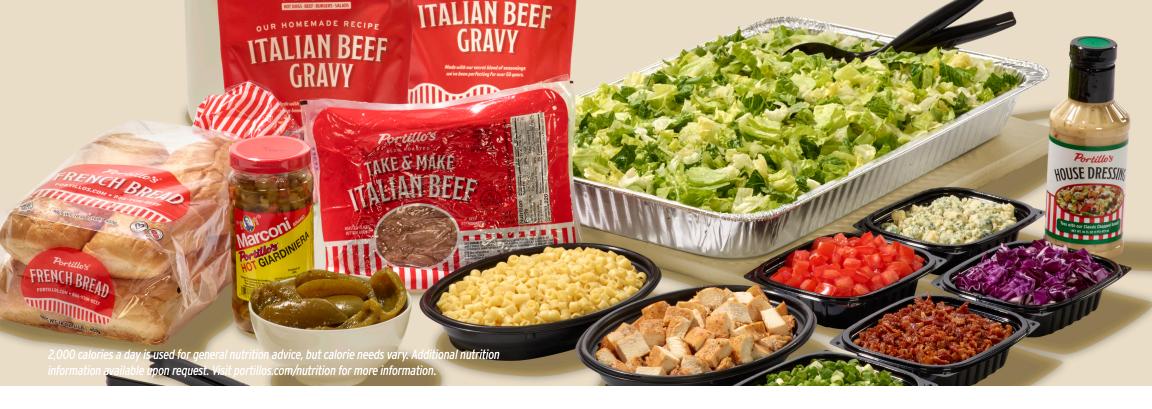

# Italian Beef Catering Tray 2

(Sm. Serves 8-10, Lg Serves 16-20) 195 cal per serving

We've done the work for you! Our famous Italian beef prepared in a pan, with ready-to-add hot gravy on the side. Includes French bread, peppers and serving utensils.

**Italian Sausage ②** (Sm. Serves 12, Lg. Serves 24) 250 cal per serving *Pork sausage, char-grilled. Includes gravy. French bread and peppers sold separately.* 

French Bread 160 cal per serving
One package of eight mini freshly-baked French bread rolls.

# Fresh Salads

Available in small (8-10 servings) and large (16-20 servings)

Portillo's is known for more than just its Chicago-style favorites. Don't miss the chance to share our famous chopped salad as well as our other crisp, hand-tossed salads with a crowd.

## **Chopped Salad ②** Sm/Lg ⋅ 150 cal per serving

Chopped romaine, iceberg lettuce and red cabbage with chicken breast, ditalini pasta, bacon, tomatoes, Gorgonzola cheese, and green onion. Best served with our house dressing.

### **Available Dressings**

Caesar (340 cal per serving), Roasted Garlic Vinaigrette (250 cal per serving), House (250 cal per serving), Ranch (260 cal per serving), Lite Italian (80 cal per serving), Honey Peppercorn (290 cal per serving)

# Portillo's Famous Pasta

Pasta serves 10 unless noted and are hot and ready to enjoy. Choose to add sausage or meatballs to any item below for an additional charge.

**Mostaccioli** ② (Serves 10 or 20, with Meat or Marinara Sauce) 400/440 cal per serving Mostaccioli is short tubes of pasta with slanted ends. Order your pasta with marinara or meat sauce. Topped with Parmesan cheese. Also available cold, see pg. 17