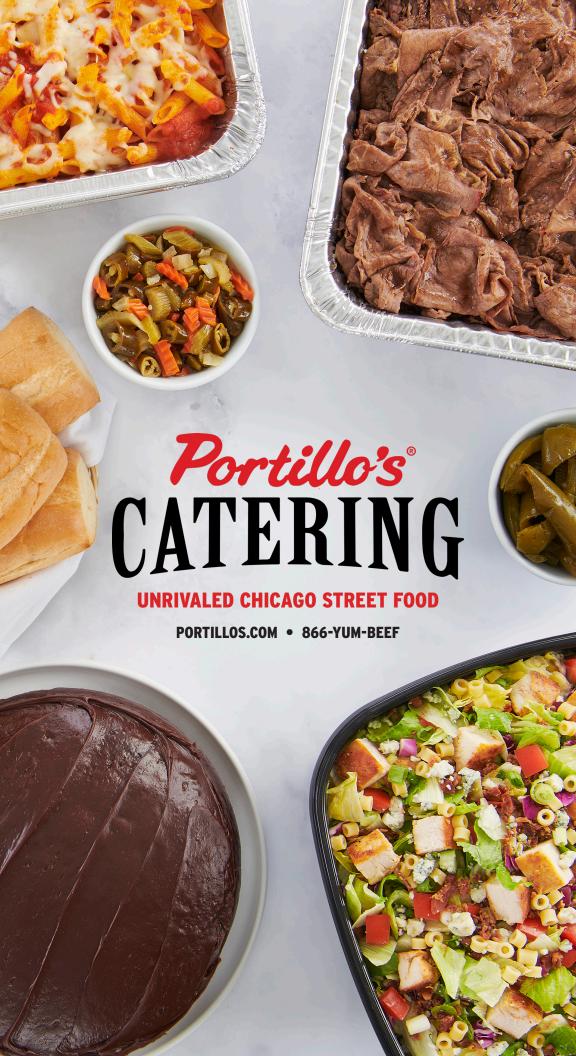

# Portillos CATERING

# **Italian Beef Party Package**

Available in small (8-10 servings) and large (16-20 servings)

- Famous Italian beef ready to serve with hot gravy (195 cal per serving)
- Hot and sweet peppers (100/40 cal per serving)
- Mini French bread rolls (160 cal per serving)
- Catering chopped salad (550 cal per serving)
- Homemade chocolate cake (600 cal per serving)
- · Heating kit, tableware, and serving utensils

# Italian Beef & Pasta Party Package

Available in small (8-10 servings) and large (16-20 servings)

- Famous Italian beef ready to serve with hot gravy (195 cal per serving)
- Hot and sweet peppers (100/40 cal per serving)
- Mini French bread rolls (160 cal per serving)
- Mostaccioli with choice of meat or marinara sauce (400/440 cal per serving)
- Homemade chocolate cake (600 cal per serving)
- · Heating kit, tableware, and serving utensils

# Italian Beef, Pasta & Salad Party Package

Available in small (8-10 servings) and large (16-20 servings)

- Famous Italian beef ready to serve with hot gravy (195 cal per serving)
- Hot and sweet peppers (100/40 cal per serving)
- Mini French bread rolls (160 cal per serving)
- Catering chopped salad (550 cal per serving)
- Mostaccioli with choice of meat or marinara sauce (400/440 cal per serving)
- Homemade chocolate cake (600 cal per serving)