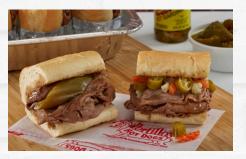

**Italian Beef** (2) (16 Half Sandwiches) 355 cal per serving

Chicago's #1 Italian beef served on baked French bread with easy gravy. Includes sweet and hot peppers on the side.

If you see a @ next to an item, you know it's a crowd favorite!

# Italian Beef Catering Tray 2

(Sm. Serves 8-10, Lg Serves 16-20) 195 cal per serving

We've done the work for you! Our famous Italian beef prepared in a pan, with ready-to-add hot gravy on the side. Includes French bread, peppers and serving utensils.