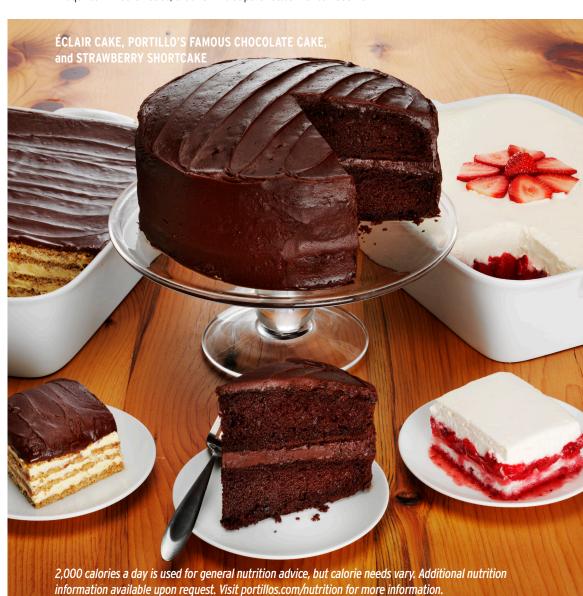

# **Delicious Desserts**

Available at all locations, Each dessert serves 10.
 All our desserts are baked with love fresh every day.

Portillo's Famous Chocolate Cake 2 600 cal per serving

Our famous, homemade chocolate cake. Each double-layer chocolate cake is generously iced with rich, chocolate frosting.

**Strawberry Shortcake\*** 280 cal per serving

A light, fluffy angel food cake layered with fresh strawberries. Topped with our homemade mascarpone cheese whipped topping.

Chocolate Éclair Cake\* 430 cal per serving

Our homemade, seven-layer cake topped with rich chocolate.

If you see a next to an item, you know it's a crowd favorite!

\*Requires 24 hours notice, order online at portillos.com or call 866-YUM-BEEF

CHOPPED SALAD, GARDEN SALAI
and CAFSAR SALAD

2,000 calories a day is used for general nutrition advice, but calorie needs vary. Additional nutrition information available upon request. Visit portillos.com/nutrition for more information.